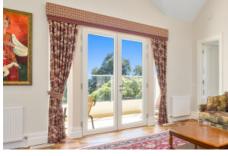

Enabling easy access to verandahs and outdoor spaces, French doors are custom made with high energy efficiency, high noise protection and no drafts, due to rebated frames, seals and multi-point locking.

## **Specifications**

- Internal IV 68mm timber frame, low VOC spray-painted or stained in the colour of your choice
- External aluminium cladding powder-coated in a wide range of colours
- Timber and cladding separated by 3mm clip system to stop condensation and subsequent rot
- Triple glazed 2x up to 16mm or double glazed 1x up to 22mm argon filled gap
- Choice of glass combinations
- · Custom made
- German hardware, multi-point locking
- Manual or automatic operation available
- Seals to eliminate drafts
- High energy efficiency and sound protection
- Suited for bushfire areas up to and including BAL-29, and for Passive House