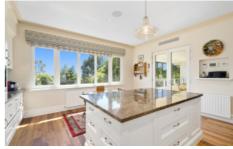

Enabling easy access to verandahs and outdoor spaces, French doors are custom made with high energy efficiency, high noise protection and no drafts, due to rebated frames, seals and multi-point locking.

## **Specifications**

- Internal IV 68mm timber frame, low VOC spray-painted or stained in the colour of your choice
- External aluminium cladding powder-coated in a wide range of colours
- Timber and cladding separated by 3mm clip system to stop condensation and subsequent rot
- Triple glazed 2x up to 16mm or double glazed 1x up to 22mm argon filled gap
- Choice of glass combinations
- · Custom made
- German hardware, multi-point locking
- Manual or automatic operation available
- Seals to eliminate drafts
- High energy efficiency and sound protection
- Suited for bushfire areas up to and including BAL-29, and for Passive House