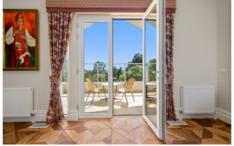

Enabling easy access to verandahs and outdoor spaces, French doors are custom made with high energy efficiency, high noise protection and no drafts, due to rebated frames, seals and multi-point locking.

## **Specifications**

- Internal IV 68mm timber frame, low VOC spray-painted or stained in the colour of your choice
- External aluminium cladding powder-coated in a wide range of colours
- Timber and cladding separated by 3mm clip system to stop condensation and subsequent rot
- Triple glazed 2x up to 16mm or double glazed 1x up to 22mm argon filled gap
- Choice of glass combinations
- · Custom made
- German hardware, multi-point locking
- Manual or automatic operation available
- Seals to eliminate drafts
- High energy efficiency and sound protection
- Suited for bushfire areas up to and including BAL-29, and for Passive House