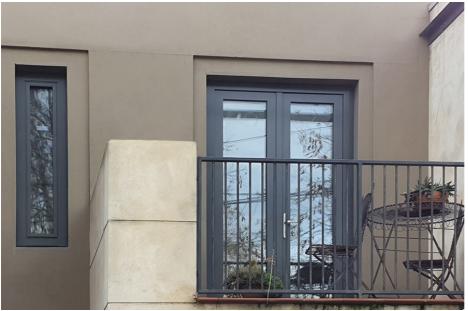

Enabling easy access to verandahs and outdoor spaces, French doors are custom made with high energy efficiency, high noise protection and no drafts, due to rebated frames, seals and multi-point locking.

## **Specifications**

- Internal IV 68mm timber frame, low VOC spray-painted or stained in the colour of your choice
- External aluminium cladding powder-coated in a wide range of colours
- Timber and cladding separated by 3mm clip system to stop condensation and subsequent rot
- Triple glazed 2x up to 16mm or double glazed 1x up to 22mm argon filled gap
- Choice of glass combinations
- · Custom made
- German hardware, multi-point locking
- Manual or automatic operation available
- Seals to eliminate drafts
- High energy efficiency and sound protection
- Suited for bushfire areas up to and including BAL-29, and for Passive House